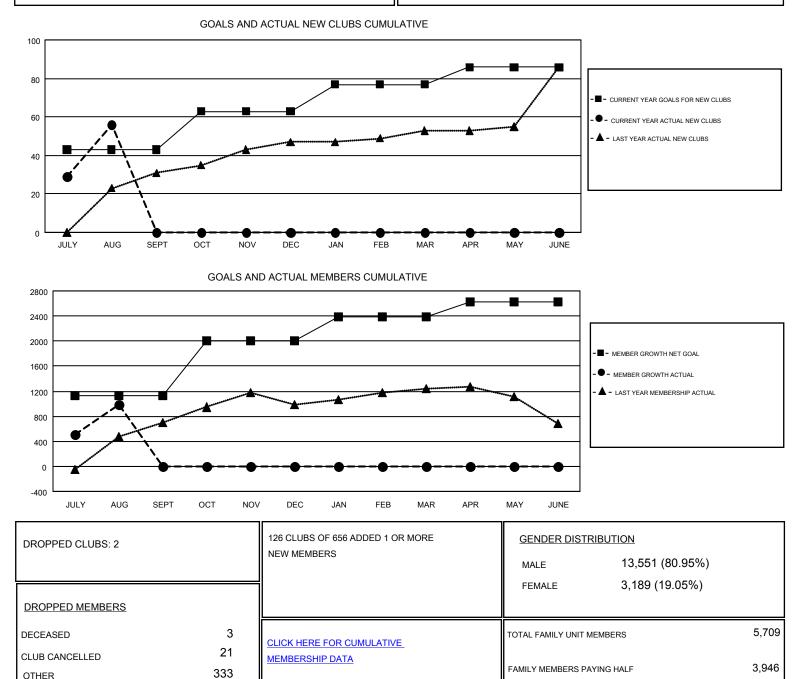

## GMT: SWADESH RANJAN SAHA

| Clubs                 |               |           |               | Members               |                           |                         |                                                    |
|-----------------------|---------------|-----------|---------------|-----------------------|---------------------------|-------------------------|----------------------------------------------------|
| RESULTS FOR 2017-2018 |               |           |               | RESULTS FOR 2017-2018 |                           |                         |                                                    |
| QUARTER               | NEW CLUB GOAL | NEW CLUBS | DROPPED CLUBS | QUARTER               | MEMBER GROWTH NET<br>GOAL | MEMBER GROWTH<br>ACTUAL | DROPPED<br>MEMBERS ACTUAL<br>(including transfers) |
| JULY/AUG/SEPT         | 43            | 56        | 2             | JULY/AUG/SEPT         | 1,135                     | 1,340                   | 357                                                |
| OCT/NOV/DEC           | 20            | 0         | 0             | OCT/NOV/DEC           | 865                       | 0                       | 0                                                  |
| JAN/FEB/MAR           | 14            | 0         | 0             | JAN/FEB/MAR           | 385                       | 0                       | 0                                                  |
| APR/MAY/JUNE          | 9             | 0         | 0             | APR/MAY/JUNE          | 240                       | 0                       | 0                                                  |